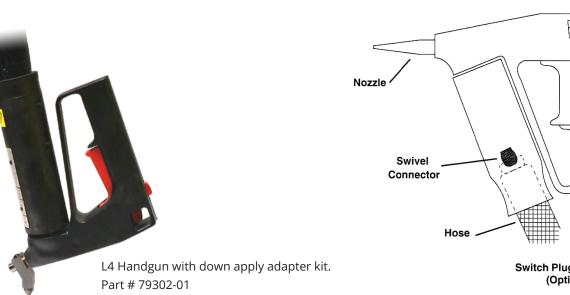

Solid State Models:**

#### Handgun:

RTD sensor located in handgun body. Full range solid state temperature controller located in melt unit.

#### Hose:

RTD sensor located in hose. Full range solid state temperature controller located in melt unit.

#### Performance:

# **Operating Temperature**

100-450°F

# **Operating Pressure**

Maximum 500 PSI (10,34 kPa)

## Warm-Up Time

30-45 Minutes

### **Viscosity**

Maximum 25,000 cPs

#### **Electrical:**

#### Voltage

120V, 240V

50/60 Hz, Single Phase

## **Power Requirements:**

#### Handgun:

80W Cartridge Heater

#### Hose:

8 FT 200W

12 FT 300W

16 FT 400W

# **Nozzle Options:**

#### **Standard Nozzles**



0.020 in. 0.030 in.

0.040 in.

0.060 in.

0.090 in.

#### **Extended Nozzles**



0.042 in.

0.062 in.

0.090 in.

0.130 in.







or email sales@astropackaging.com