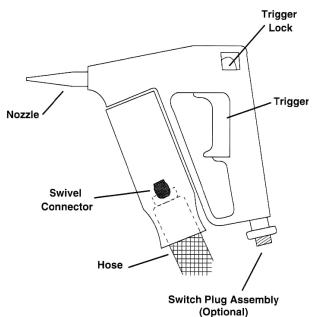

# All Electric, Impact Resistant Handgun Applicator

The L4 Handgun is a versatile manual applicator used for dispensing hot melt adhesives, sealants and other thermoplastic materials that can satisfy a full range of applications including; packaging, assembly and sealing operations. The L4 handgun temperature is accomplished by a preset thermostat or RTD sensor with a solid state temperature controller. The L4 is available in standard voltages with an 8, 12, or 16 foot supply hose and a .04 inch standard nozzle.

#### **L4 FEATURES**

or email sales@astropackaging.com