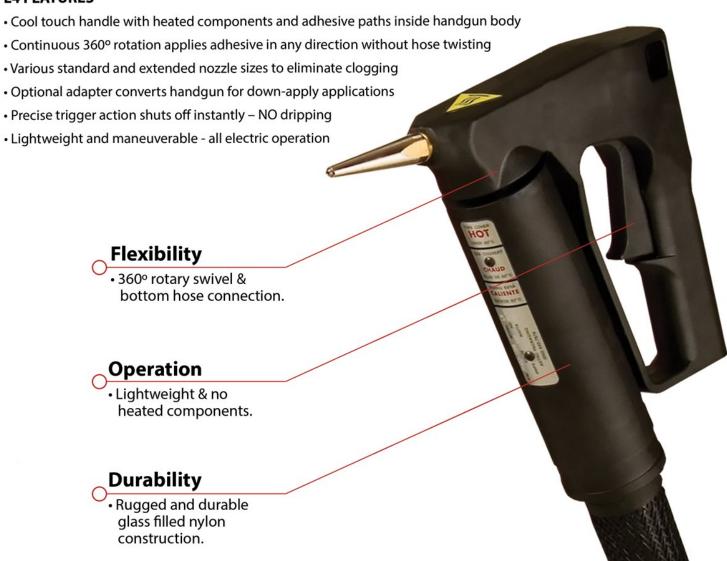

#### **L4 FEATURES**

or email sales@astropackaging.com

## **Handgun Swivel**

Unswitched: 360° Continuous Switched: Restricted to 360°